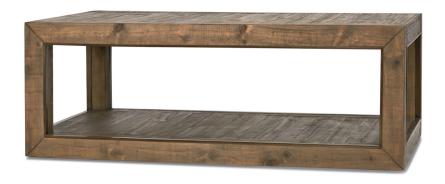

## LIVING ROOM COLLECTION

| PRODUCT                     | CODE   | MEASUREMENTS       | PRICE    | COUNTRY OF ORIGIN                                                                                                                                                              |
|-----------------------------|--------|--------------------|----------|--------------------------------------------------------------------------------------------------------------------------------------------------------------------------------|
| Coffee Table -Dune<br>Brown | 145694 | 50"W x 30"D x 18"H | \$749.00 | PRODUCT OVERVIEW                                                                                                                                                               |
| Side Table -Dune Brown      | 145695 | 22"W x 26"D x 26"H | \$499.00 | Solid pine and veneer Full extension ball bearing metal quides                                                                                                                 |
| Media Unit -Dune Brown      | 145696 | 68"W x 20"D x 30"H | \$999.00 | Coffee table: Concealed casters allow for quick mobility around your home Media unit features removable shelves and felt lined drawers Brass inlay detailing Includes levelers |

Coffee Table Side Table