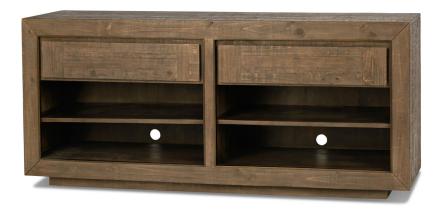

## LIVING ROOM COLLECTION

| PRODUCT                     | CODE   | MEASUREMENTS       | PRICE    | COUNTRY OF ORIGIN                                                                                                                                                              |
|-----------------------------|--------|--------------------|----------|--------------------------------------------------------------------------------------------------------------------------------------------------------------------------------|
| Coffee Table -Dune<br>Brown | 145694 | 50"W x 30"D x 18"H | \$749.00 | PRODUCT OVERVIEW                                                                                                                                                               |
| Side Table -Dune Brown      | 145695 | 22"W x 26"D x 26"H | \$499.00 | Solid pine and veneer Full extension ball bearing metal quides                                                                                                                 |
| Media Unit -Dune Brown      | 145696 | 68"W x 20"D x 30"H | \$999.00 | Coffee table: Concealed casters allow for quick mobility around your home Media unit features removable shelves and felt lined drawers Brass inlay detailing Includes levelers |

Media Unit