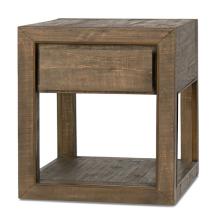

## LIVING ROOM COLLECTION

| PRODUCT                     | CODE   | MEASUREMENTS       | PRICE    | COUNTRY OF ORIGIN                                                                                                                                                              |
|-----------------------------|--------|--------------------|----------|--------------------------------------------------------------------------------------------------------------------------------------------------------------------------------|
| Coffee Table -Dune<br>Brown | 145694 | 50"W x 30"D x 18"H | \$749.00 | PRODUCT OVERVIEW                                                                                                                                                               |
| Side Table -Dune Brown      | 145695 | 22"W x 26"D x 26"H | \$499.00 | Solid pine and veneer Full extension ball bearing metal quides                                                                                                                 |
| Media Unit -Dune Brown      | 145696 | 68"W x 20"D x 30"H | \$999.00 | Coffee table: Concealed casters allow for quick mobility around your home Media unit features removable shelves and felt lined drawers Brass inlay detailing Includes levelers |

Coffee Table Side Table